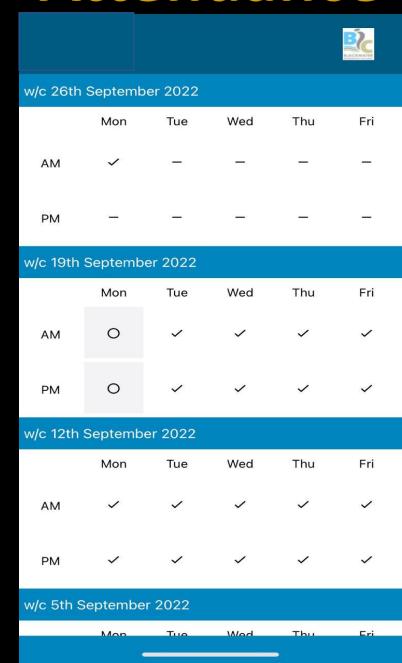

| 8th September 2022  |
| +1        | E - Engaged and Focused<br>English - 11E/En1 - Thu:5             |                     |
| Wedi      | nesday                                                           | 18th May 2022       |
| +1        | P - Participating Positively Physical Educati - 10GIR/Pe - Wed:3 |                     |
| Mond      | day                                                              | 16th May 2022       |
| +1        | E - Engaged and Focused<br>Geography - 10LSC/Gg - Mon:3          |                     |
| Frida     | У                                                                | 6th May 2022        |

C - Cooperating with Everyone Mathematics - 10LSC/Ma - Fri:1

P - Participating Positively

Mathematics - 10LSC/Ma - Fri:1





### Dashboard Attendance