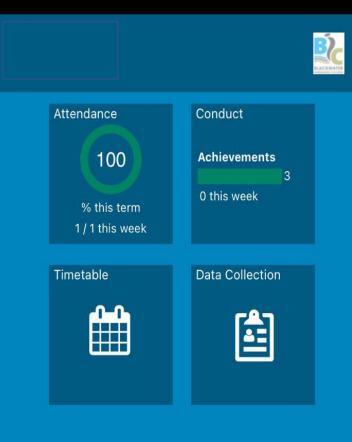

| 8th September 2022  |
| +1        | E - Engaged and Focused<br>English - 11E/En1 - Thu:5             |                     |
| Wedi      | nesday                                                           | 18th May 2022       |
| +1        | P - Participating Positively Physical Educati - 10GIR/Pe - Wed:3 |                     |
| Mond      | day                                                              | 16th May 2022       |
| +1        | E - Engaged and Focused<br>Geography - 10LSC/Gg - Mon:3          |                     |
| Frida     | У                                                                | 6th May 2022        |

C - Cooperating with Everyone Mathematics - 10LSC/Ma - Fri:1

P - Participating Positively

Mathematics - 10LSC/Ma - Fri:1





### Dashboard Attendance